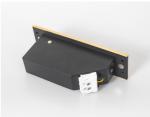

# 3W Reading Light With USB Socket

# Description

Built-in on/off driver;

Compact design;

Recessed Mount;

With USB socket;

# **Finish**

Black/White

# Material

Aluminium