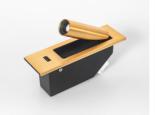

# 3W Reading Light With USB Socket

# Description

Built-in on/off driver;

Compact design;

Recessed Mount;

With USB socket;

# **Finish**

Black/White

# Material

Aluminium