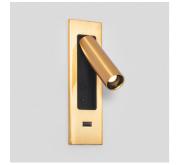

# WL3216

# 3W Reading Light With USB Socket

# Description

Built-in on/off driver;

Compact design;

Recessed Mount;

With USB socket;

# **Finish**

Black/White

# Material

Aluminium